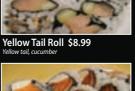

# Sushi Beginners...(Cooked Rolls)

Shrimp Roll \$6.99

Tempura Cali. Roll \$7.99 Cucumber Sea Eel Roll \$7.99 Vegetable Roll \$9.99

Cowboy Roll \$14.99

Eel & Avocado Roll \$14.99

Crab Roll \$6.99

Dragon Roll \$17.99

Spicy Albacore Roll \$7.99

Octopus Roll \$7.99

Tempura Shrimp Roll \$11.99 Salmon Skin Roll \$11.99