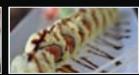

# **Sushi Lovers**

- **❖** Spicy Salmon Roll
- ❖ Crunch Roll

# Sushi Lovers...(contains raw fish)

Spicy Salmon Roll \$7.99

Caterpillar Roll \$14.99

Takka Roll \$7.99

Spicy Scallop Roll \$8.99

Jumbo Roll \$10.99

Rainbow Roll \$13.99 Chef's choice of 5 different fish with