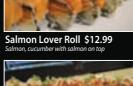

# Sushi Lovers...(contains raw fish)

Spicy Salmon Roll \$7.99

Caterpillar Roll \$14.99

Takka Roll \$7.99

Spicy Scallop Roll \$8.99

Jumbo Roll \$10.99

Rainbow Roll \$13.99 Chef's choice of 5 different fish with

Alaska Roll \$12.99

Hawaiian Roll \$11.99

Volcano Roll \$17.99

Sex On The Beach \$20.99

Salmon Roll \$7.99

Crunch Roll \$10.99

Rose Roll \$13.99

Tuna on Fire \$17.99