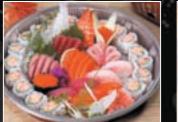

### Sushi and Sashimi Combo

Fire Cracker Roll \$15.99

Rolls Deluxe \$15.99

Sushi Deluxe \$24.99

Sushi (2 pcs.)