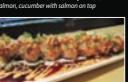

# Sushi Lovers...(contains raw fish)

Spicy Salmon Roll \$7.99

Caterpillar Roll \$14.99

Takka Roll \$7.99

Spicy Scallop Roll \$8.99

Jumbo Roll \$10.99

Rainbow Roll \$13.99 Chef's choice of 5 different fish with

Alaska Roll \$12.99

Hawaiian Roll \$11.99

Volcano Roll \$17.99

Sex On The Beach \$20.99

Salmon Roll \$7.99

Crunch Roll \$10.99

Rose Roll \$13.99

Tuna on Fire \$17.99